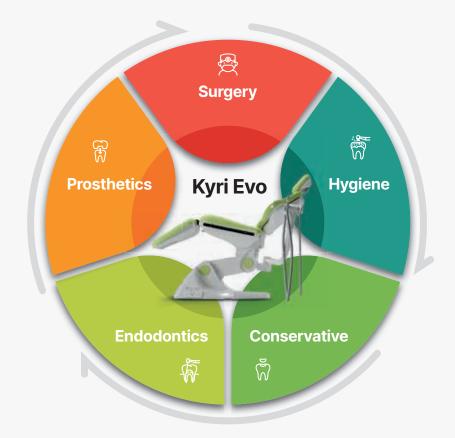

# A multi-purpose system ready to adapt to your operating needs.

# Integrated system.

ntics H

Hygiene Em

-

Emergency I

Implantology

Prosthetics

### **Ideal for all**

Kyri Evo is the ideal choice for all dental professionals. Versatile, ergonomic and integrated, it exceeds expectations by offering a working experience far superior to that provided by the classic dental unit. Kyri Evo is the best choice for modern dental practices that want to optimise their performance by changing their modus operandi.