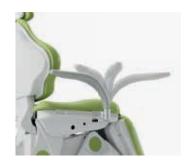

#### New suction arm

Ambidextrous use. Possibility of housing up to 3 instruments. Easily accessible filter for cleaning. Wall-mounted version available.

Removable and rotatable armrest