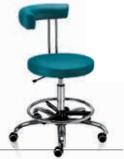

### Ergoseat

Professional orthopedic chair with compensated movement system between the seat and backrest, enabling an active position at all times, preventing postural problems.