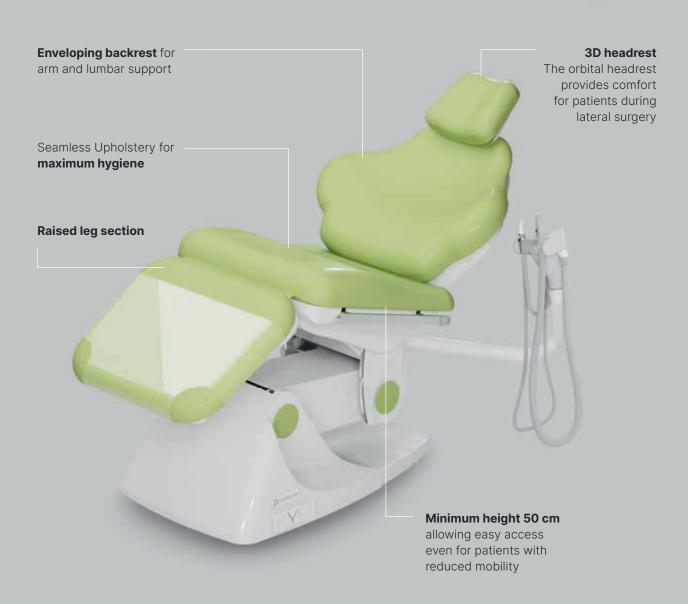

### The multifunctional surgical chair

The Kyri Evo chair was designed, developed and produced based on the advice and feedback of the greatest dental surgeons and implantologists, facing daily ergonomic pitfalls, hygienic constraints and patient stress. 4 motors that allow customisation of the position for improved patient comfort.

Paediatric headrest position with child booster

#### New suction arm

Ambidextrous use. Possibility of housing up to 3 instruments. Easily accessible filter for cleaning. Wall-mounted version available.

Removable and rotatable armrest

### Comfort and ergonomics of dental staff

The Kyri Evo dental chair was designed with a particular focus on operating ergonomics and patient comfort. With adjustable functions and a wide range of positions, it ensures optimal posture for the practitioner and a comfortable experience for the patient. The improved ergonomics also help to reduce fatigue for professionals during long treatments, while maintaining efficiency and precision.