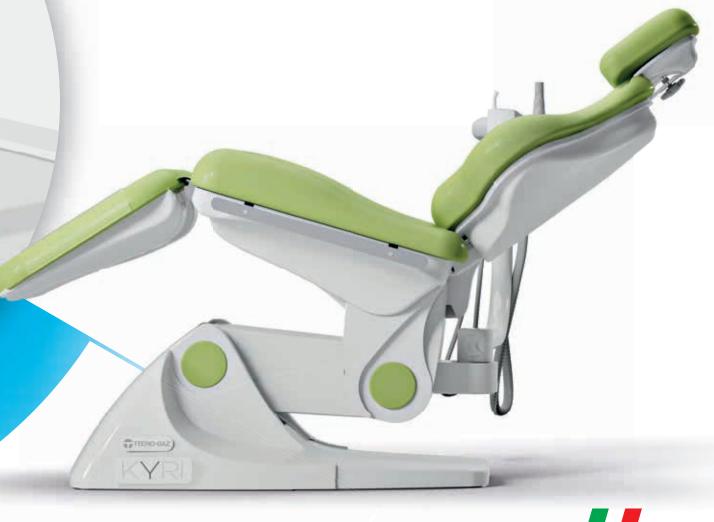

### The multifunctional surgical chair

The Kyri Evo chair was designed, developed and produced based on the advice and feedback of the greatest dental surgeons and implantologists, facing daily ergonomic pitfalls, hygienic constraints and patient stress. 4 motors that allow customisation of the position for improved patient comfort.

#### New suction arm

Ambidextrous use. Possibility of housing up to 3 instruments. Easily accessible filter for cleaning. Wall-mounted version available.

Removable and rotatable armrest