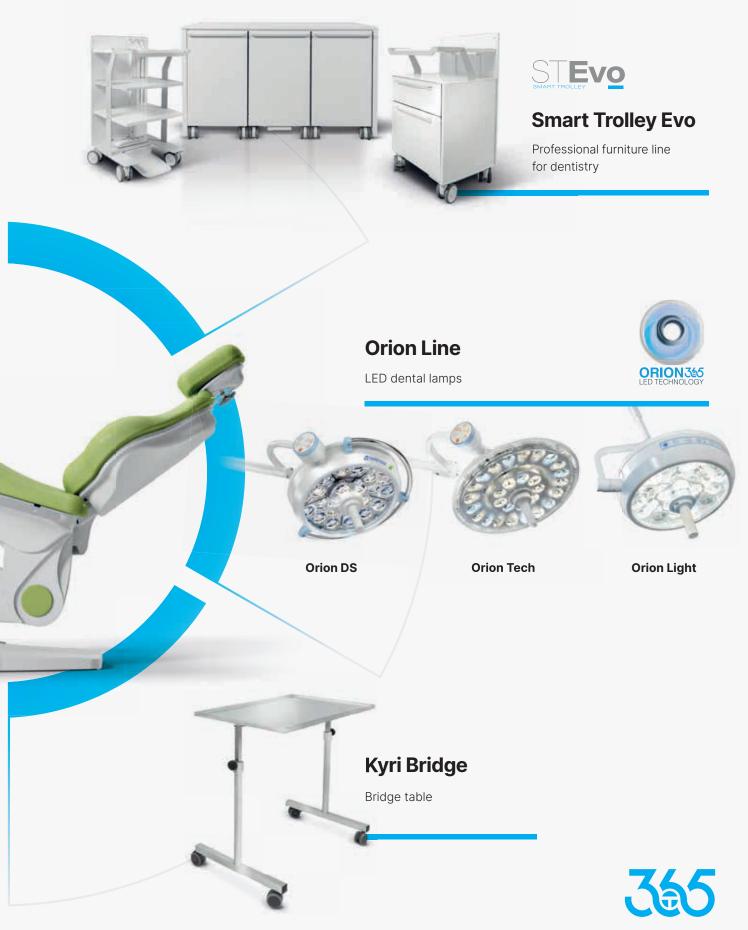

### **Smart Trolley Evo:** an image of order and cleanliness.

A dedicated, tidy, room, equipped with professional equipment and devices puts the patient at ease by creating a positive environment.

### Smart Trolley Evo: the modular, rational and dynamic system.

### Freedom of movement and flow management

Smart Trolley Evo. The evolution of daily operations thanks to the new line of professional furniture for dentistry. Even more efficient. Even smarter..... Flexibility is the key. Operating in a functional manner, with total freedom of movement. Make your surroundings adapt to you.

## **Surgical lighting**

### Orion DS

Led lamp with dual function for surgical and dental lighting. It consists of 30 elliptical reflectors divided into 6 modules of 5 LEDs each for a luminous intensity of 140.000 Lux. With 24 cm circular and 20×14 cm elliptical illuminated field.

### **Orion Light**

The lightest and most manageable. Dual function for surgical and dental lighting. Light intensity of 140.000 Lux with a circular illuminated field of 24 cm and an elliptical illuminated field of 20×14 cm. This allows the patient's mouth to be moved without having to manipulate the lamp.

### \_ . \_ . . . . . .

**Orion Tech** 

Orion Tech is a surgical lamp developed specifically for the dental field, with characteristics calibrated to the needs of the dentist.

### Kyri Bridge

Mobile instrument cart for implantology and surgery. This space provides a natural connecting and communicating element between the dentist and the assistant. The assistant positions the instruments according to the predetermined sequence and the doctor uses them progressively.