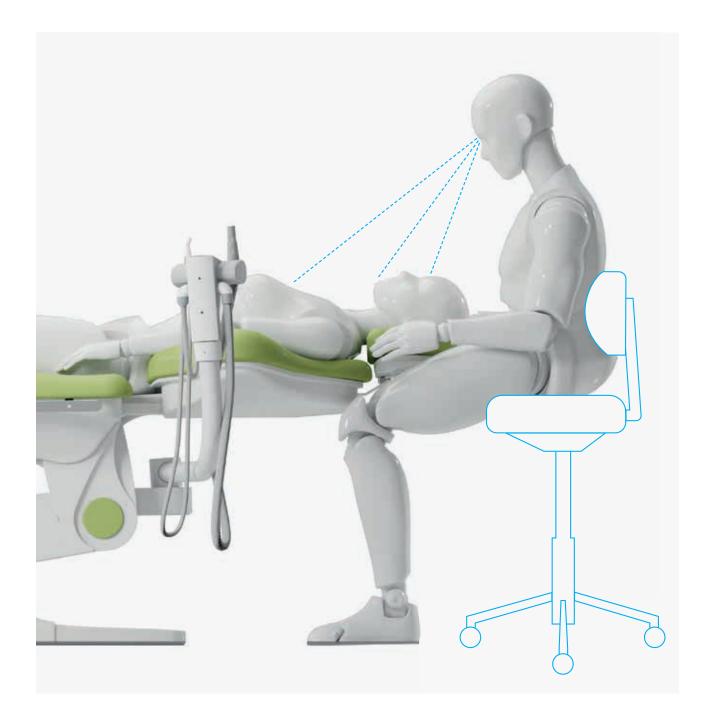

### Everything within sight.

Kyri Evo radically changes the concept of workspaces. The dentist can position himself in operating mode without taking his attention away from the patient's mouth, having all the necessary instruments at his disposal with 1<sup>st</sup>, 2<sup>nd</sup> and 3<sup>rd</sup> class movements.