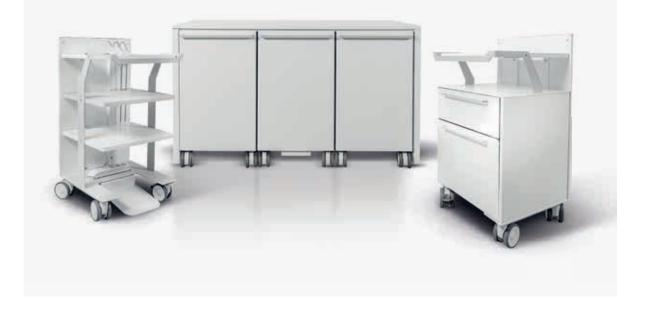

### Maximum freedom of movement without obstruction.

The extreme accessibility around the Kyri Evo chair allows you to organise your work with 4 and 6 hands with the aid of the Kyri Cart, Smart Trolley Evo and Kyri bridge devices, becomes particularly easy.

#### It returns with clean instruments and replenishment of materials

The intra-operative Smart Trolley can be used to replenish instruments from the warehouse.

The management of workflows within the dental practice is greatly simplified thanks to the wheeled mobility provided on all the complementary devices: Kyri cart, Smart Trolley Evo, Kyri bridge.

### Freedom of movement and flow management

Smart Trolley Evo. The evolution of daily operations thanks to the new line of professional furniture for dentistry. Even more efficient. Even smarter..... Flexibility is the key. Operating in a functional manner, with total freedom of movement. Make your surroundings adapt to you.