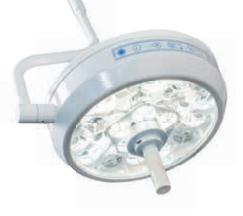

### Orion DS

Led lamp with dual function for surgical and dental lighting. It consists of 30 elliptical reflectors divided into 6 modules of 5 LEDs each for a luminous intensity of 140.000 Lux. With 24 cm circular and 20×14 cm elliptical illuminated field.

#### **Light intensity**

from 40.000 to 140.000 Lux

Colour temperature 4.500°K and 5.000°K

#### Illuminated field

Circular 24 cm Elliptical 20×14 cm