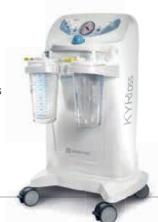

### Kyri DSS

The mobility of Kyri DSS allows the suction arm to be placed closer and better in the work space and facilitates cleaning in the sterilisation room. When not in use, the suction arm is stored under the worktop.