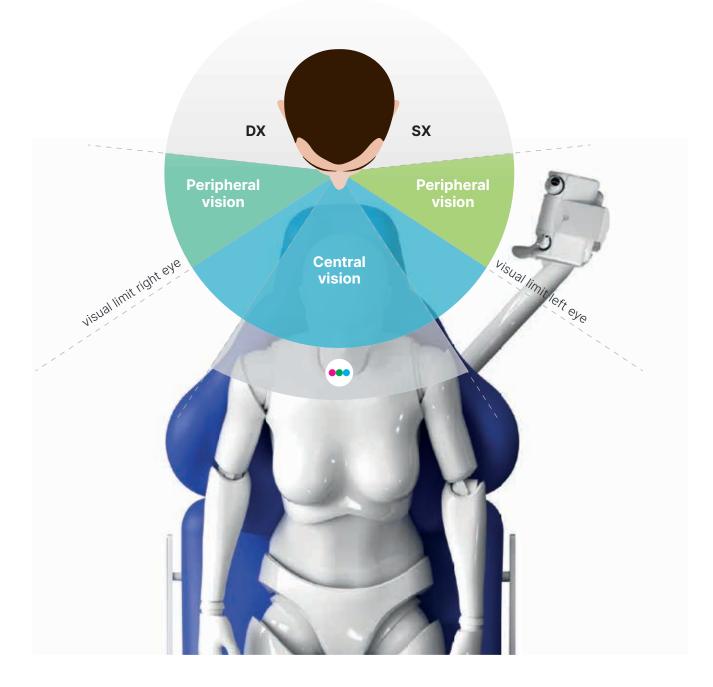

### Everything within sight.

Kyri Evo radically changes the concept of workspaces. The dentist can position himself in operating mode without taking his attention away from the patient's mouth, having all the necessary instruments at his disposal with 1<sup>st</sup>, 2<sup>nd</sup> and 3<sup>rd</sup> class movements.