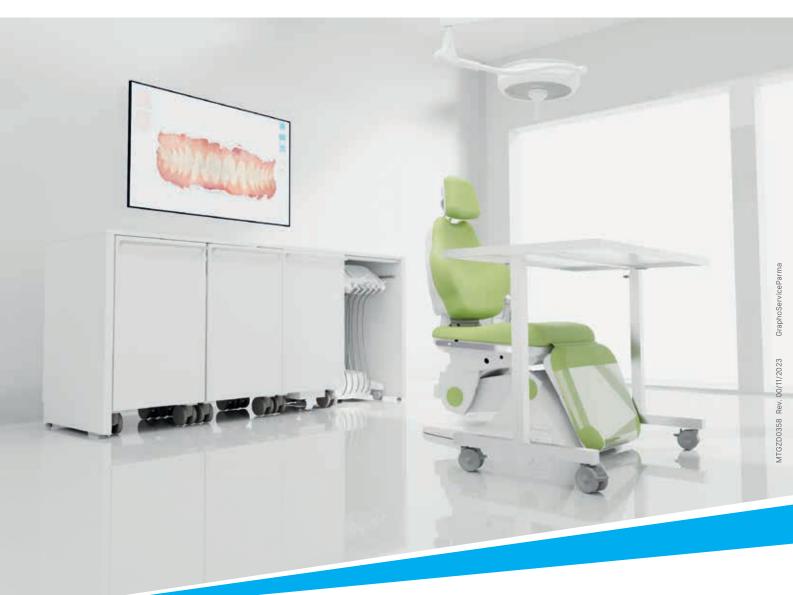

# Technology.

Kyri Evo is the flexible solution that meets all the needs of the modern dental practice.

### Kyri Evo: The heart of multidisciplinarity.

### The multifunctional surgical chair

The Kyri Evo chair was designed, developed and produced based on the advice and feedback of the greatest dental surgeons and implantologists, facing daily ergonomic pitfalls, hygienic constraints and patient stress. 4 motors that allow customisation of the position for improved patient comfort.

### **Smart Trolley Evo:** an image of order and cleanliness.

A dedicated, tidy, room, equipped with professional equipment and devices puts the patient at ease by creating a positive environment.

### Smart Trolley Evo: the modular, rational and dynamic system.

### Freedom of movement and flow management

Smart Trolley Evo. The evolution of daily operations thanks to the new line of professional furniture for dentistry. Even more efficient. Even smarter..... Flexibility is the key. Operating in a functional manner, with total freedom of movement. Make your surroundings adapt to you.