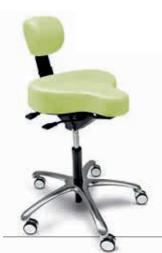

### Ergoseat

Professional orthopedic chair with compensated movement system between the seat and backrest, enabling an active position at all times, preventing postural problems.