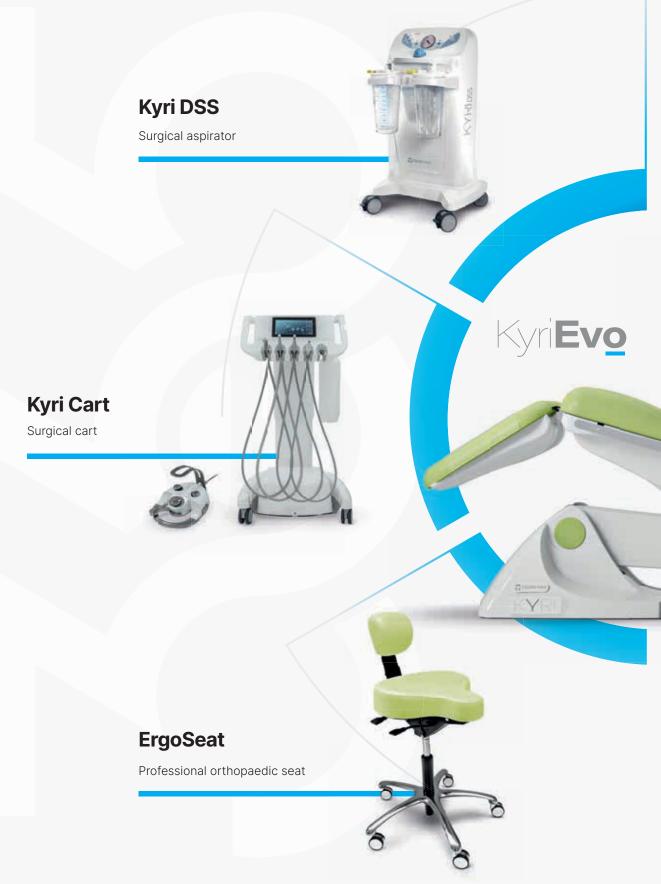

## **Surgical aspiration**

### Kyri DSS

The mobility of Kyri DSS allows the suction arm to be placed closer and better in the work space and facilitates cleaning in the sterilisation room. When not in use, the suction arm is stored under the worktop.

### **Suction** arm

Chair or wall version

Kyri Cart offers a high degree of customisation. The 5 instrument compartments allow a multitude of configurations: the basic configuration (syringe, turbine, motor and ultrasound) can be combined with a surgical micromotor.

### Kyri Bridge

Mobile instrument cart for implantology and surgery. This space provides a natural connecting and communicating element between the dentist and the assistant. The assistant positions the instruments according to the predetermined sequence and the doctor uses them progressively.

### Ergoseat

Professional orthopedic chair with compensated movement system between the seat and backrest, enabling an active position at all times, preventing postural problems.

### **Tecno Stool**

Saddle type stool