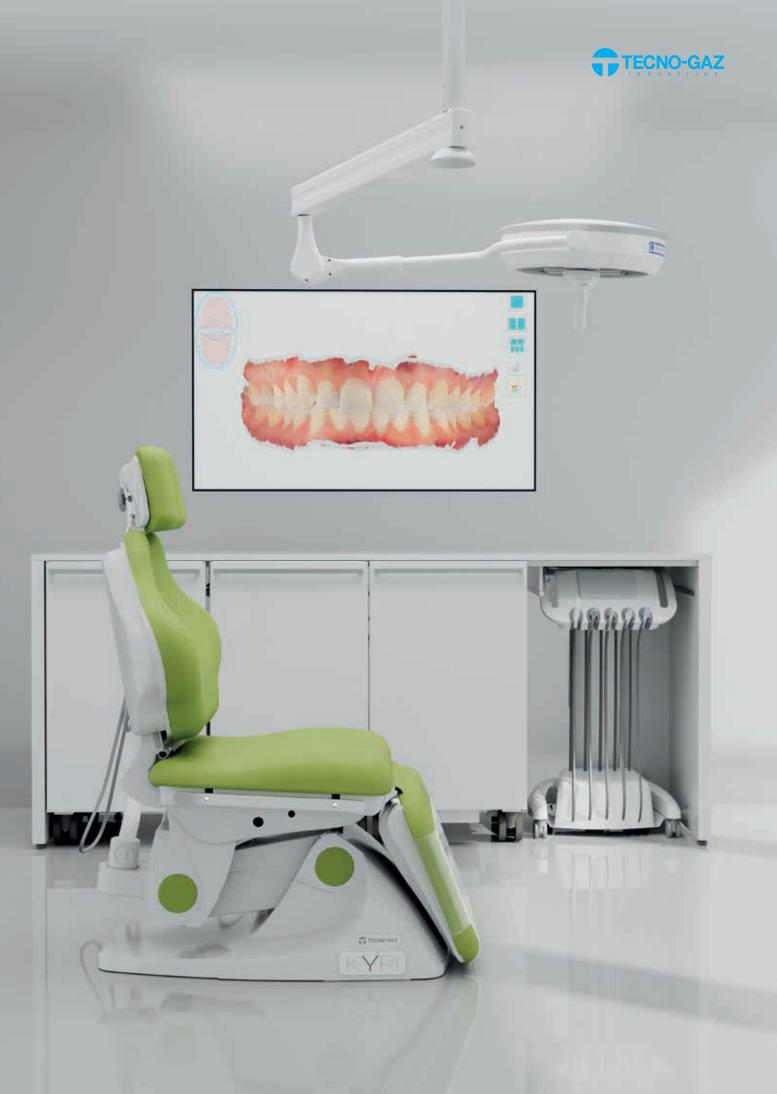

# Technology.

Kyri Evo is the flexible solution that meets all the needs of the modern dental practice.

### Kyri Evo: The heart of multidisciplinarity.

### The multifunctional surgical chair

The Kyri Evo chair was designed, developed and produced based on the advice and feedback of the greatest dental surgeons and implantologists, facing daily ergonomic pitfalls, hygienic constraints and patient stress. 4 motors that allow customisation of the position for improved patient comfort.

#### New suction arm

Ambidextrous use. Possibility of housing up to 3 instruments. Easily accessible filter for cleaning. Wall-mounted version available.

Removable and rotatable armrest