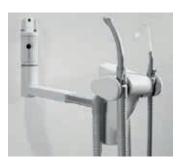

### Kyri DSS

The mobility of Kyri DSS allows the suction arm to be placed closer and better in the work space and facilitates cleaning in the sterilisation room. When not in use, the suction arm is stored under the worktop.

### **Suction** arm

Chair or wall version

Kyri Cart offers a high degree of customisation. The 5 instrument compartments allow a multitude of configurations: the basic configuration (syringe, turbine, motor and ultrasound) can be combined with a surgical micromotor.