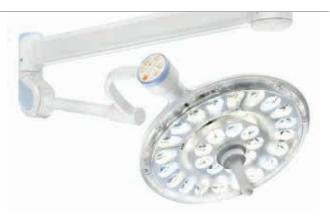

### **Orion Light**

The lightest and most manageable. Dual function for surgical and dental lighting. Light intensity of 140.000 Lux with a circular illuminated field of 24 cm and an elliptical illuminated field of 20×14 cm. This allows the patient's mouth to be moved without having to manipulate the lamp.

#### **Light intensity**

from 40.000 to 140.000 Lux

#### **Colour temperature**

4.500°K and 5.000°K

#### **Illuminated field**

Circular 24 cm Elliptical 20×14 cm