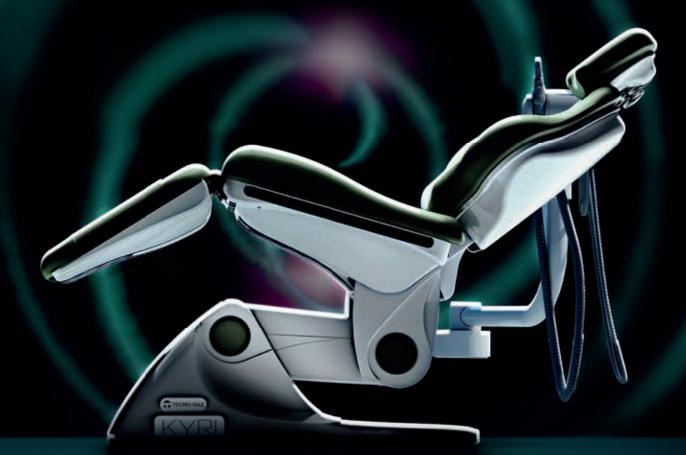

### The multifunctional surgical chair

The Kyri Evo chair was designed, developed and produced based on the advice and feedback of the greatest dental surgeons and implantologists, facing daily ergonomic pitfalls, hygienic constraints and patient stress. 4 motors that allow customisation of the position for improved patient comfort.

#### New suction arm

Ambidextrous use. Possibility of housing up to 3 instruments. Easily accessible filter for cleaning. Wall-mounted version available.

Removable and rotatable armrest