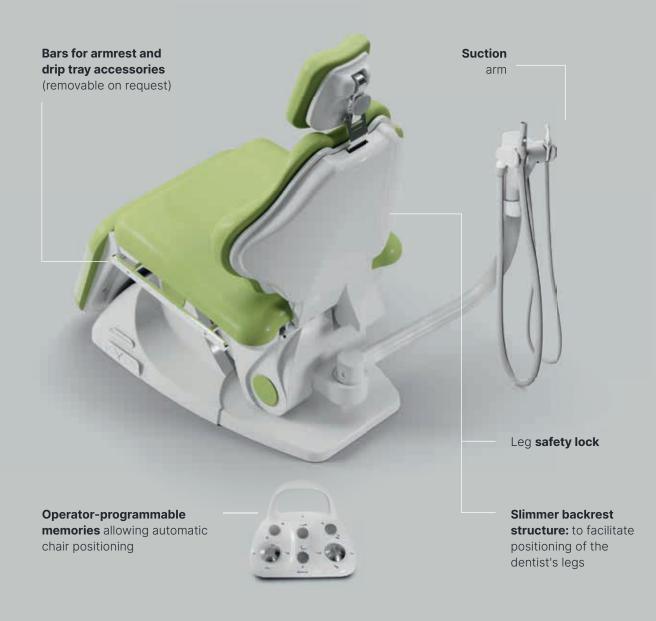

### The multifunctional surgical chair

The Kyri Evo chair was designed, developed and produced based on the advice and feedback of the greatest dental surgeons and implantologists, facing daily ergonomic pitfalls, hygienic constraints and patient stress. 4 motors that allow customisation of the position for improved patient comfort.

Paediatric headrest position with child booster

#### New suction arm

Ambidextrous use. Possibility of housing up to 3 instruments. Easily accessible filter for cleaning. Wall-mounted version available.

Removable and rotatable armrest