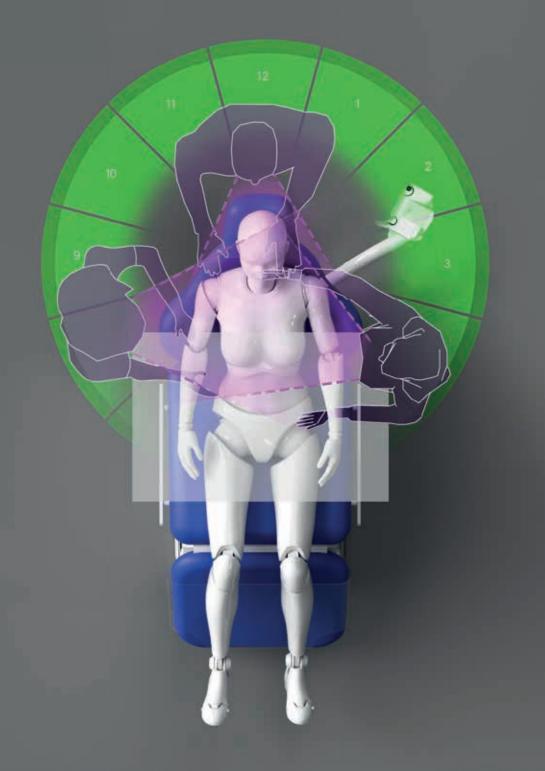

### Maximum freedom of movement without obstruction.

The extreme accessibility around the Kyri Evo chair allows you to organise your work with 4 and 6 hands with the aid of the Kyri Cart, Smart Trolley Evo and Kyri bridge devices, becomes particularly easy.