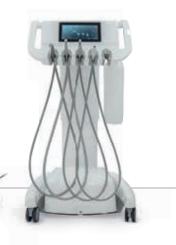

### Kyri Bridge

Mobile instrument cart for implantology and surgery. This space provides a natural connecting and communicating element between the dentist and the assistant. The assistant positions the instruments according to the predetermined sequence and the doctor uses them progressively.