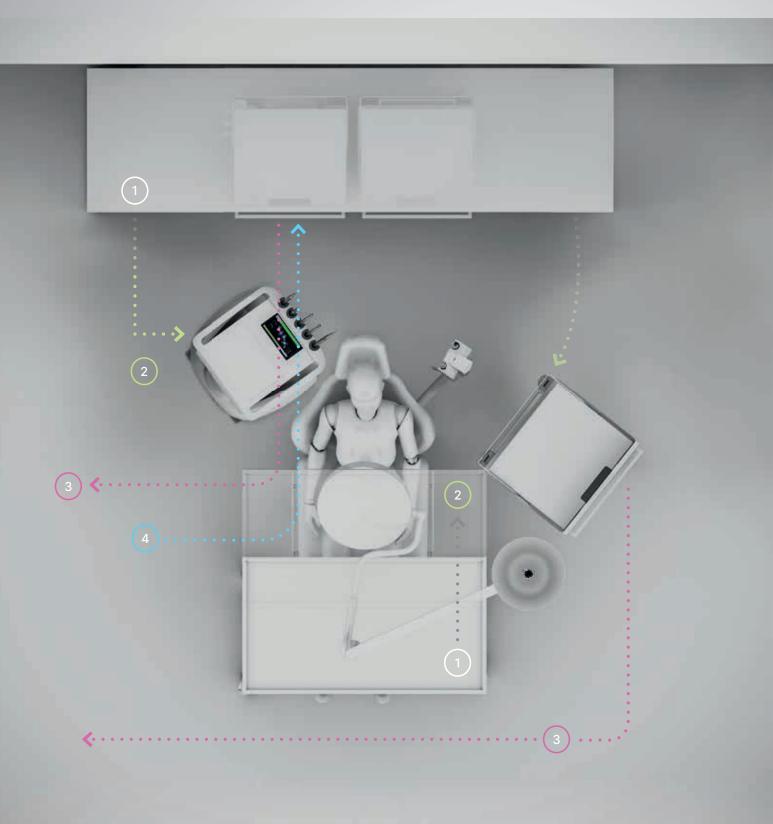

## Kyri Evo solution. The multidisciplinary room.

# Kyri Evo solution. Workspace organisation.

### Kyri Evo solution. Flow management.

#### Reception

The multidisciplinary room is configured so as to accommodate the patient, keeping instruments out of view, thereby reducing emotional impact.

#### Use

The dentist and staff can freely avail of the Smart Trolley Evo, the cart and the MasterFlux Smart sedation device as required.

#### Sterilization

When surgery is over the postoperative Smart Trolley Evo is transferred to the sterilisation room for conditioning of the instruments and disposal of material.

#### It returns with clean instruments and replenishment of materials

The intra-operative Smart Trolley can be used to replenish instruments from the warehouse.

The management of workflows within the dental practice is greatly simplified thanks to the wheeled mobility provided on all the complementary devices: Kyri cart, Smart Trolley Evo, Kyri bridge.

Electromedical

Intra-operative

Post-operative

19