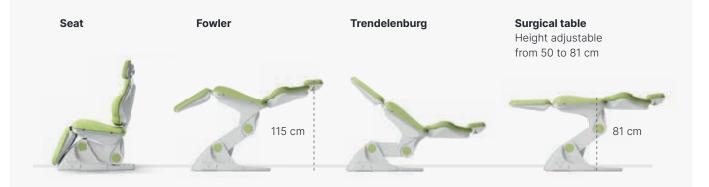

# Kyri Evo. Positions.

### The multifunctional surgical chair

The Kyri Evo chair was designed, developed and produced based on the advice and feedback of the greatest dental surgeons and implantologists, facing daily ergonomic pitfalls, hygienic constraints and patient stress. 4 motors that allow customisation of the position for improved patient comfort.